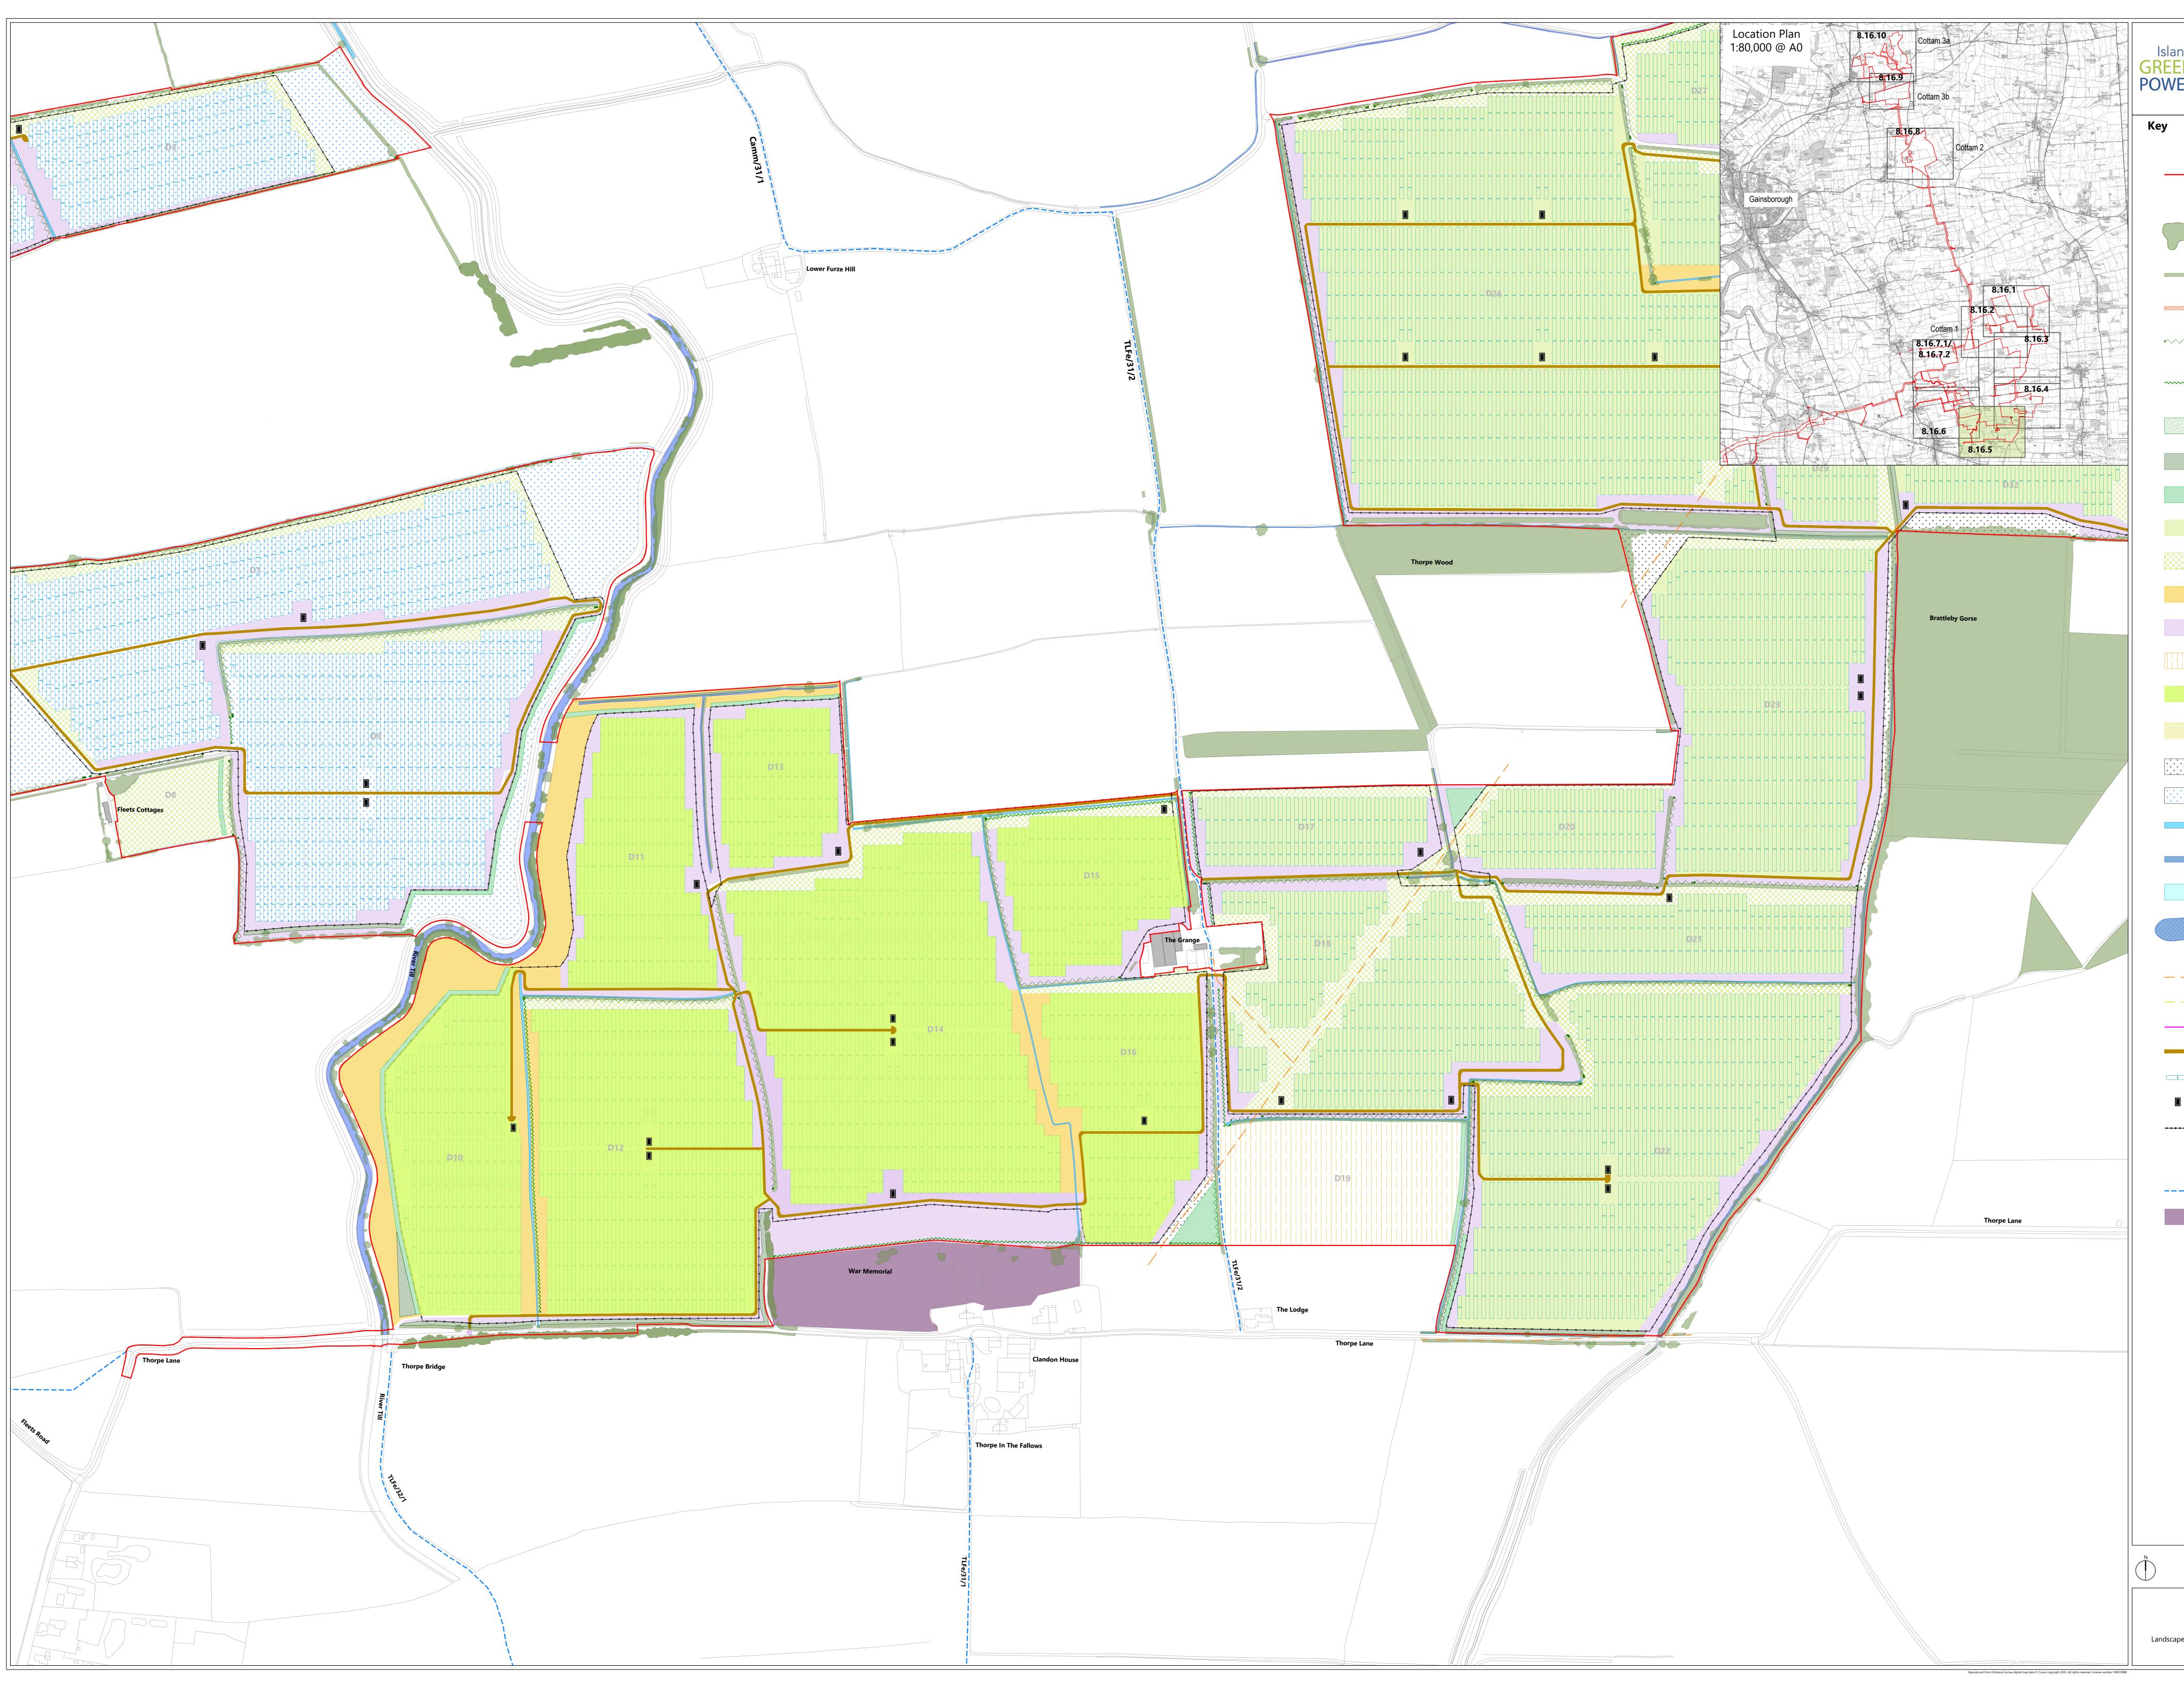

| and<br>EN<br>VER                      | Lanpro»                                                                                                        |
|---------------------------------------|----------------------------------------------------------------------------------------------------------------|
|                                       |                                                                                                                |
|                                       | Site Boundary                                                                                                  |
|                                       | Soft Landscape                                                                                                 |
|                                       | Existing tree canopy                                                                                           |
|                                       | Existing hedge to be retained                                                                                  |
|                                       | Existing hedge to be removed                                                                                   |
|                                       | Existing hedge reinforced with irregularly spaced native tree planting                                         |
| ~~~~                                  | Proposed native hedge with irregularly spaced hedgerow trees                                                   |
|                                       | Proposed native shrub planting                                                                                 |
|                                       | Proposed native shelter belt / woodland planting                                                               |
|                                       | Proposed native scattered trees                                                                                |
|                                       | Proposed long term meadow creation                                                                             |
|                                       | Proposed flower rich pollinator mix                                                                            |
|                                       | Proposed tall herb mix                                                                                         |
|                                       | Proposed tussock mix                                                                                           |
|                                       | Proposed bird mitigation -<br>Set aside                                                                        |
|                                       | Proposed diverse meadow mix<br>(In reference to biodiversity opportunity<br>mapping)                           |
|                                       | Meadow creation<br>(Proposed margin verge habitat<br>LWS used as donor)                                        |
|                                       | Proposed successional scrub                                                                                    |
| + + + + + + + + + + + + + + + + + + + | Biodiversity opportunity area - Floodplain meadow                                                              |
|                                       | Existing ditches (Not IDB)                                                                                     |
|                                       | Existing IDB ditch                                                                                             |
|                                       | Existing water body                                                                                            |
|                                       | Proposed wildlife pond                                                                                         |
|                                       | Infrastructure                                                                                                 |
|                                       | Existing overhead power lines                                                                                  |
|                                       | Existing underground services                                                                                  |
|                                       | Proposed cable route                                                                                           |
|                                       | Proposed internal access tracks                                                                                |
|                                       | Proposed solar panels                                                                                          |
| H                                     | Proposed inverter                                                                                              |
| ••••                                  | Proposed post and wire fencing<br>(For details of proposed infrastructure<br>please refer to Site Layout Plan) |
|                                       | Landscape Designations and Constraints                                                                         |
|                                       | Public Right of Way                                                                                            |

Scheduled Monumen

1:2,500 @A0

COTTAM SOLAR PROJECT

Cottam 1 South (Sheet 2) Landscape and Ecology Mitigation and Enhancement Plan [EN010133/APP/C.6.4.8.16.5]

Figure 8.16.5